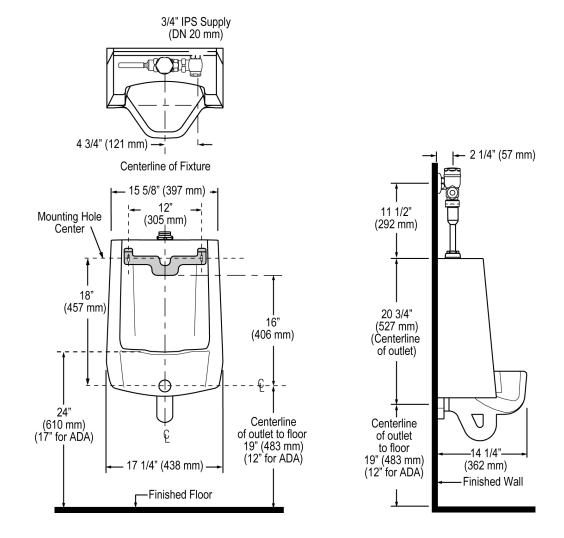

# **ROUGH-IN**

Sloan 10500 Seymour Ave, Franklin Park, IL 60131 Phone: 800.982.5839 • Fax: 800.447.8329 • sloan.com

### DETAILS

- Flush Volume: 0.125 gpf (0.5 Lpf)
- Nominal Dimensions: 14 <sup>1</sup>/<sub>4</sub>" × 17 <sup>1</sup>/<sub>4</sub>" × 25 <sup>1</sup>/<sub>2</sub>" (362 × 438 × 648mm)